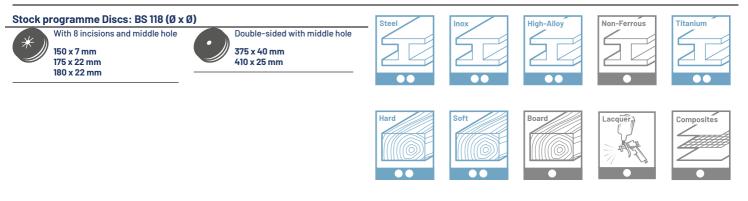

## Applications

#### Stone working:

• Edge and surface grinding of stone materials with angle grinders

### Parquet treatment:

• Initial, intermediate and fine sanding with single-disc sanding machines

| Туре:       |
|-------------|
| Grain:      |
| Bonding:    |
| Backing:    |
| Coating:    |
| Grit range: |
|             |
|             |